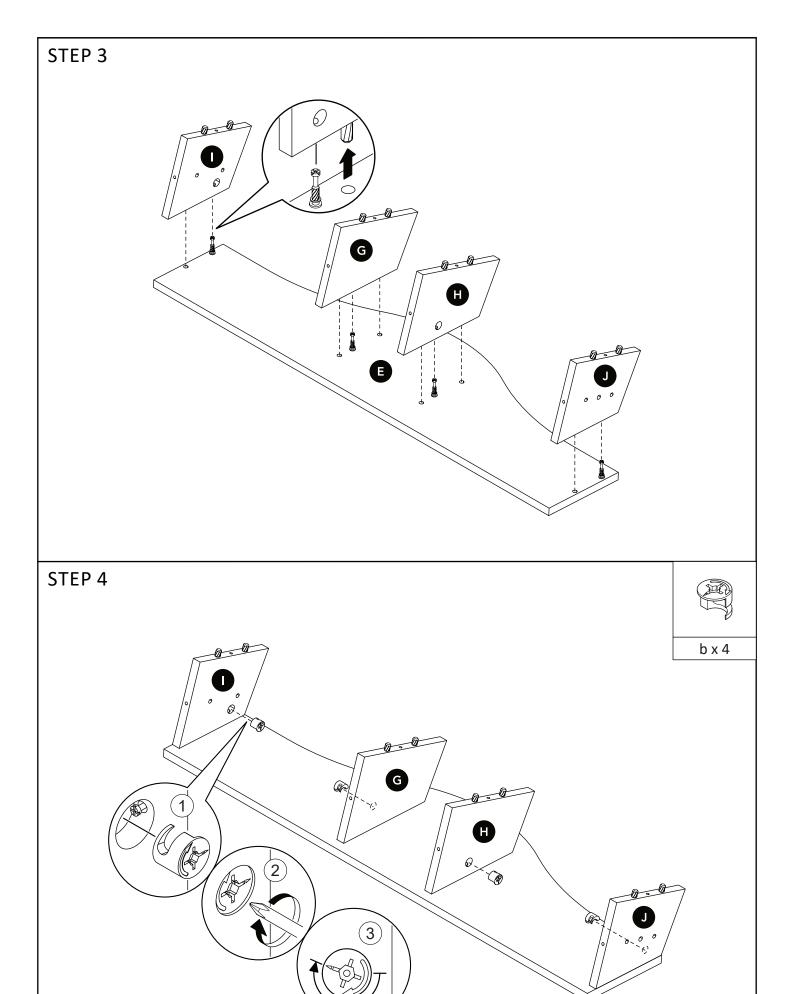

2

| Code | Descriptions       |  |
|------|--------------------|--|
| Α    | Side Panel L Front |  |
| В    | Side Panel R Front |  |
| С    | Side Panel L Back  |  |
| D    | Side Panel R Back  |  |
| Е    | Bumper Top         |  |
| F    | Bumper Bottom      |  |

| Code | Descriptions     |   |  |
|------|------------------|---|--|
| G    | Bumper Support L |   |  |
| Н    | Bumper Support R | 1 |  |
| I    | Side Bumper L    | 1 |  |
| J    | Side Bumper R    |   |  |
| K    | Footboard        |   |  |
| L    | Headboard        | 1 |  |

## **HARDWARE LIST**

|               |                     |           |           |                   | COOCA(X)    |
|---------------|---------------------|-----------|-----------|-------------------|-------------|
| EU 24         | Minifix Cam (15/12) | M8 X 30MM | M8 X 20MM | Unita M6.3 x 40MM | M3.5 x 15MM |
| a x 4         | b x 4               | c x 25    | d x 2     | e x 12            | f x 4       |
|               | 80                  |           |           |                   |             |
| PVC L Bracket | 5/8"                | Z - M4    | M6 x 25MM | JCBC M6 X 55MM    | Barrel Nut  |
| g x 2         | h x 12              | i x 1     | i x 12    | k x 4             | Ix4         |