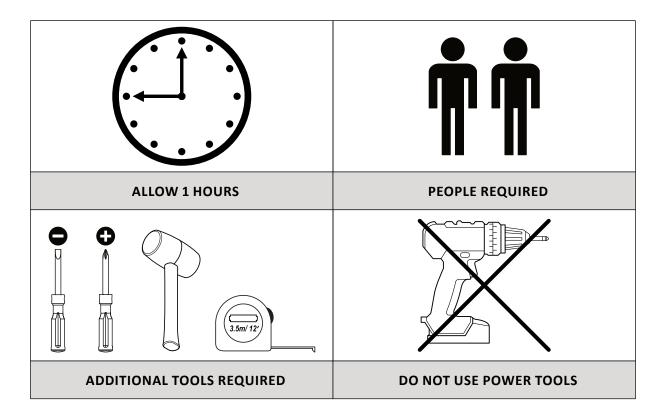

### Before you start:

- 1. Choose a clean, level, spacious assembly area. Avoid hard surfaces that may damage the product
- 2. Take care when lifting. Product should be assembled as near as possible to the point of use
- 3. Ensure that you have all required contents for complete assembly
- 4. Always read the assembly instructions carefully before beginning assembly.
- 5. Keep all hardware parts and packaging out of reach of small children.
- 6. Do not over tighten the screws and bolts as this may damage the threads