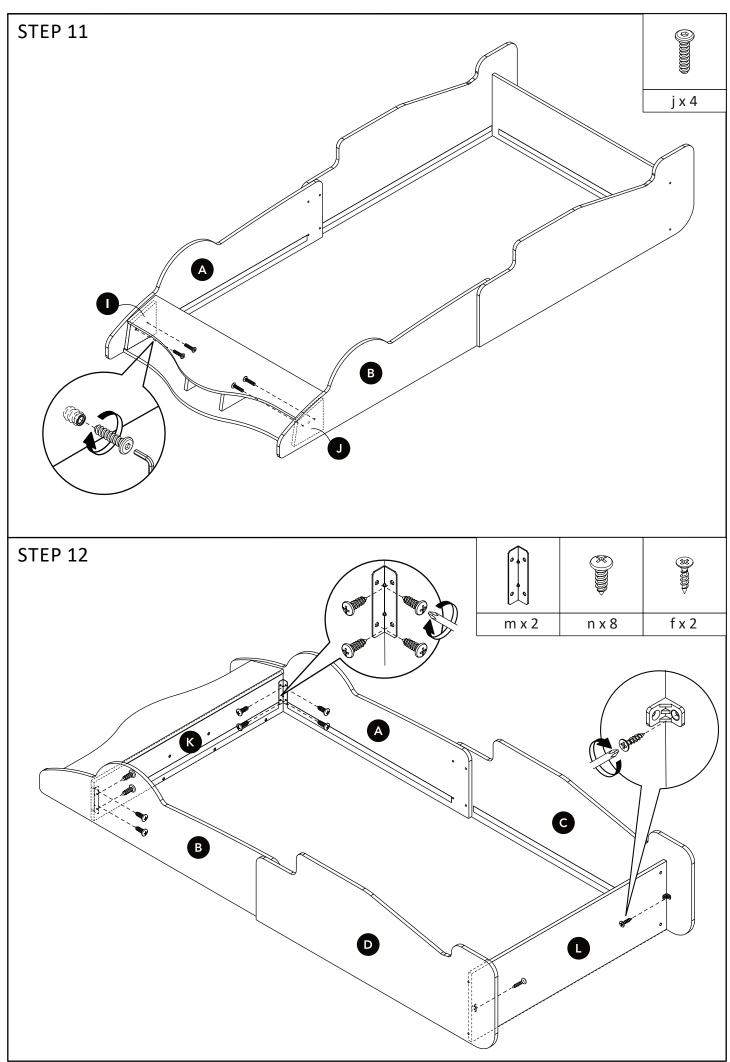

----------|-------------|
| EU 24         | Minifix Cam (15/12) | M8 X 30MM | M8 X 20MM | Unita M6.3 x 40MM | M3.5 x 15MM |
| a x 4         | b x 4               | c x 25    | d x 2     | e x 12            | f x 4       |
|               | 80                  |           |           |                   |             |
| PVC L Bracket | 5/8"                | Z - M4    | M6 x 25MM | JCBC M6 X 55MM    | Barrel Nut  |
| g x 2         | h x 12              | i x 1     | i x 12    | k x 4             | Ix4         |

| C. C.       |            |                                      |
|-------------|------------|--------------------------------------|
| Bed Bracket | #10 X 16MM | Non Woven Fabric with<br>Velcro Loop |
| m x 2       | n x 8      | o x 1                                |

















#### CARE AND MAINTENANCE

To protect your furniture, we suggest the following:

- Avoid placing your furniture in direct sunlight.
- Do not place furniture directly under windows.
- Do not place sharp materials (knife, fork, etc.) directly onto your furniture as sharp material may scrape and damage the finish.
- Do not place material with high temperature directly onto the surface of your furniture.
- Clean up spills quickly. Water left over a prolonged period of time may cause damage. Alcohol, perfume, nail polishes, aftershave and some medication may cause severe finish damage if not cleaned immediately.
- Use a clean, soft, dry, lint free absorbent cloth to clean your furniture. Do not use any detergent as they may contain ingredients that may react and damage the finish.

12

NO