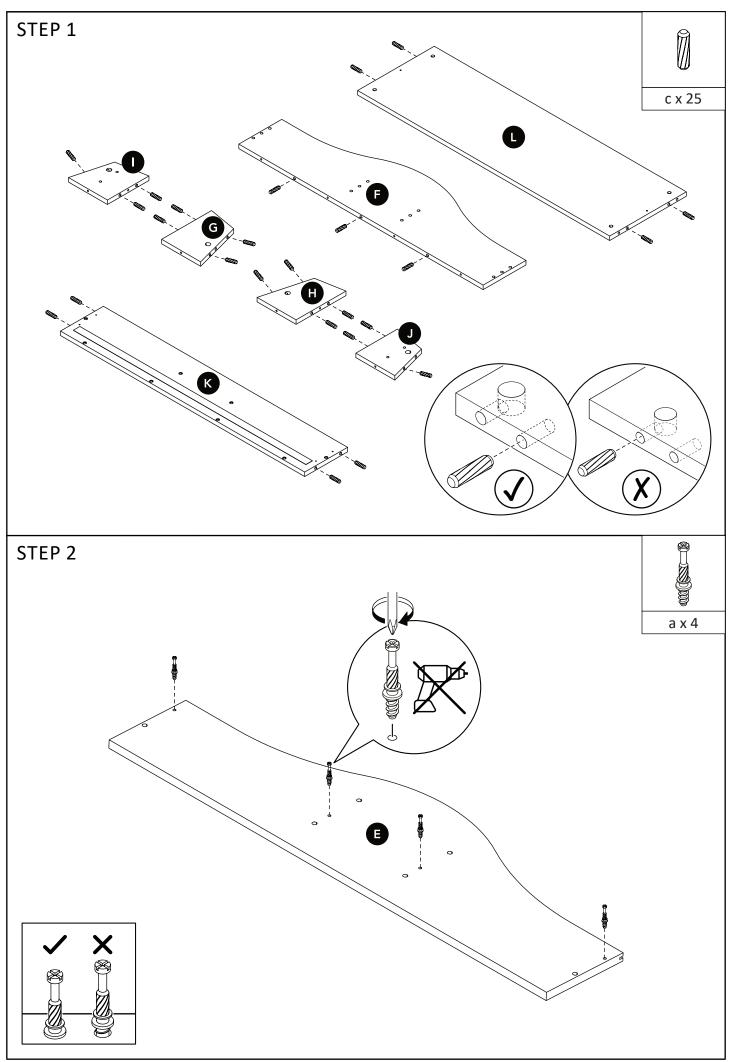

## **HARDWARE LIST**

|               |                     |           |           |                   | COOCA(X)    |
|---------------|---------------------|-----------|-----------|-------------------|-------------|
| EU 24         | Minifix Cam (15/12) | M8 X 30MM | M8 X 20MM | Unita M6.3 x 40MM | M3.5 x 15MM |
| a x 4         | b x 4               | c x 25    | d x 2     | e x 12            | f x 4       |
|               | 80                  |           |           |                   |             |
| PVC L Bracket | 5/8"                | Z - M4    | M6 x 25MM | JCBC M6 X 55MM    | Barrel Nut  |
| g x 2         | h x 12              | i x 1     | i x 12    | k x 4             | Ix4         |