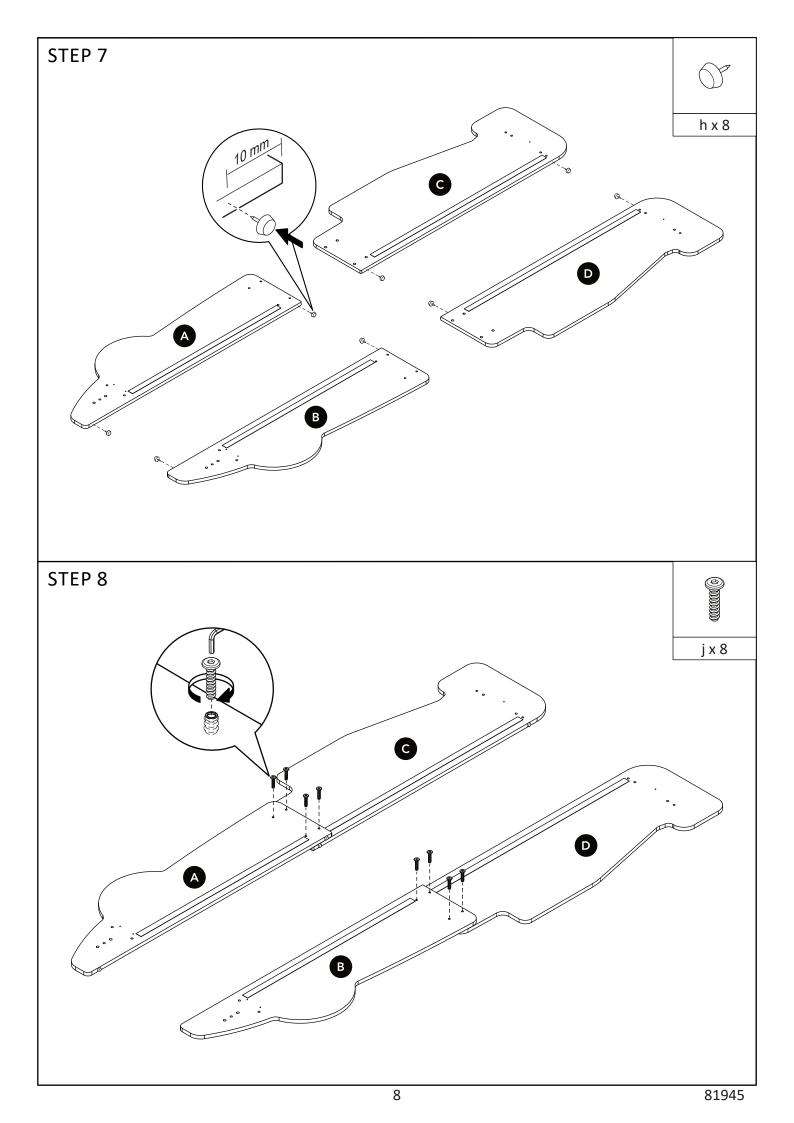

2

| Code | Descriptions       |  |
|------|--------------------|--|
| Α    | Side Panel L Front |  |
| В    | Side Panel R Front |  |
| С    | Side Panel L Back  |  |
| D    | Side Panel R Back  |  |
| Е    | Bumper Top         |  |
| F    | Bumper Bottom      |  |

| Code | Descriptions     |   |  |
|------|------------------|---|--|
| G    | Bumper Support L |   |  |
| Н    | Bumper Support R | 1 |  |
| I    | Side Bumper L    | 1 |  |
| J    | Side Bumper R    |   |  |
| K    | Footboard        |   |  |
| L    | Headboard        | 1 |  |

## **HARDWARE LIST**

|               |                     |           |           |                   | COOCA(X)    |
|---------------|---------------------|-----------|-----------|-------------------|-------------|
| EU 24         | Minifix Cam (15/12) | M8 X 30MM | M8 X 20MM | Unita M6.3 x 40MM | M3.5 x 15MM |
| a x 4         | b x 4               | c x 25    | d x 2     | e x 12            | f x 4       |
|               | 80                  |           |           |                   |             |
| PVC L Bracket | 5/8"                | Z - M4    | M6 x 25MM | JCBC M6 X 55MM    | Barrel Nut  |
| g x 2         | h x 12              | i x 1     | i x 12    | k x 4             | Ix4         |