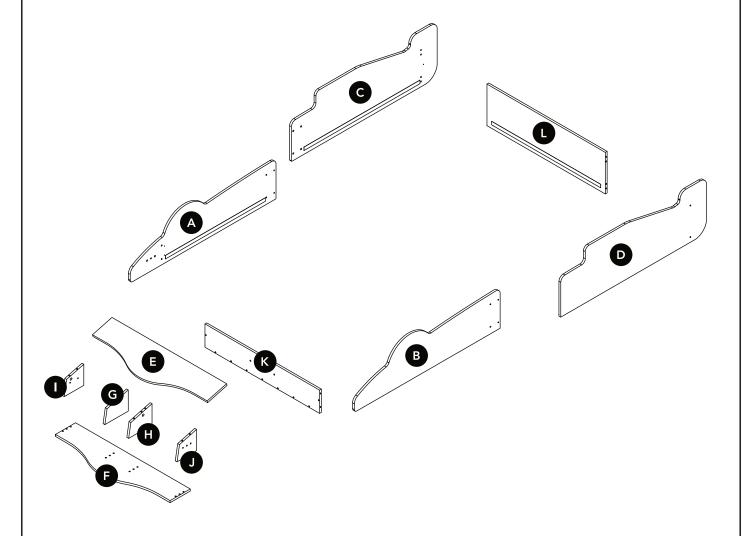

2

| Code | Descriptions       |  |
|------|--------------------|--|
| Α    | Side Panel L Front |  |
| В    | Side Panel R Front |  |
| С    | Side Panel L Back  |  |
| D    | Side Panel R Back  |  |
| Е    | Bumper Top         |  |
| F    | Bumper Bottom      |  |

| Code | Descriptions     |   |  |
|------|------------------|---|--|
| G    | Bumper Support L |   |  |
| Н    | Bumper Support R | 1 |  |
| I    | Side Bumper L    | 1 |  |
| J    | Side Bumper R    |   |  |
| K    | Footboard        |   |  |
| L    | Headboard        | 1 |  |