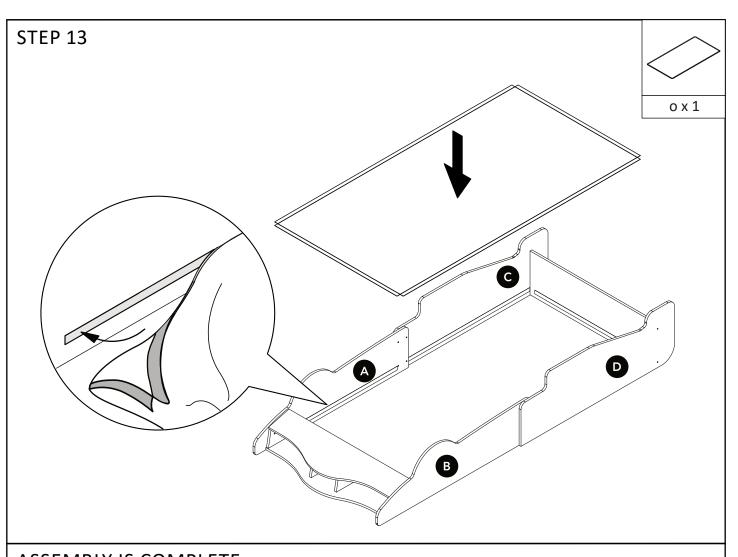

--------|-------------|
| EU 24         | Minifix Cam (15/12) | M8 X 30MM | M8 X 20MM | Unita M6.3 x 40MM | M3.5 x 15MM |
| a x 4         | b x 4               | c x 25    | d x 2     | e x 12            | f x 4       |
|               | 80                  |           |           |                   |             |
| PVC L Bracket | 5/8"                | Z - M4    | M6 x 25MM | JCBC M6 X 55MM    | Barrel Nut  |
| g x 2         | h x 12              | i x 1     | i x 12    | k x 4             | Ix4         |

| C. C.       |            |                                      |
|-------------|------------|--------------------------------------|
| Bed Bracket | #10 X 16MM | Non Woven Fabric with<br>Velcro Loop |
| m x 2       | n x 8      | o x 1                                |

















#### CARE AND MAINTENANCE

To protect your furniture, we suggest the following:

- Avoid placing your furniture in direct sunlight.
- Do not place furniture directly under windows.
- Do not place sharp materials (knife, fork, etc.) directly onto your furniture as sharp material may scrape and damage the finish.
- Do not place material with high temperature directly onto the surface of your furniture.
- Clean up spills quickly. Water left over a prolonged period of time may cause damage. Alcohol, perfume, nail polishes, aftershave and some medication may cause severe finish damage if not cleaned immediately.
- Use a clean, soft, dry, lint free absorbent cloth to clean your furniture. Do not use any detergent as they may contain ingredients that may react and damage the finish.

12

NOTE