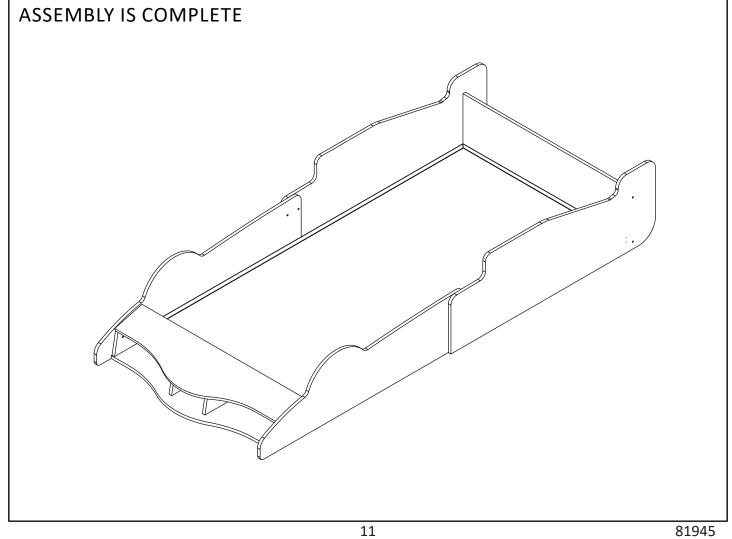

------|-------------|
| EU 24         | Minifix Cam (15/12) | M8 X 30MM | M8 X 20MM | Unita M6.3 x 40MM | M3.5 x 15MM |
| a x 4         | b x 4               | c x 25    | d x 2     | e x 12            | f x 4       |
|               | 80                  |           |           |                   |             |
| PVC L Bracket | 5/8"                | Z - M4    | M6 x 25MM | JCBC M6 X 55MM    | Barrel Nut  |
| g x 2         | h x 12              | i x 1     | i x 12    | k x 4             | Ix4         |

| C. C.       |            |                                      |
|-------------|------------|--------------------------------------|
| Bed Bracket | #10 X 16MM | Non Woven Fabric with<br>Velcro Loop |
| m x 2       | n x 8      | o x 1                                |

















#### CARE AND MAINTENANCE

To protect your furniture, we suggest the following:

- Avoid placing your furniture in direct sunlight.
- Do not place furniture directly under windows.
- Do not place sharp materials (knife, fork, etc.) directly onto your furniture as sharp material may scrape and damage the finish.
- Do not place material with high temperature directly onto the surface of your furniture.
- Clean up spills quickly. Water left over a prolonged period of time may cause damage. Alcohol, perfume, nail polishes, aftershave and some medication may cause severe finish damage if not cleaned immediately.
- Use a clean, soft, dry, lint free absorbent cloth to clean your furniture. Do not use any detergent as they may contain ingredients that may react and damage the finish.

12

NOTE: