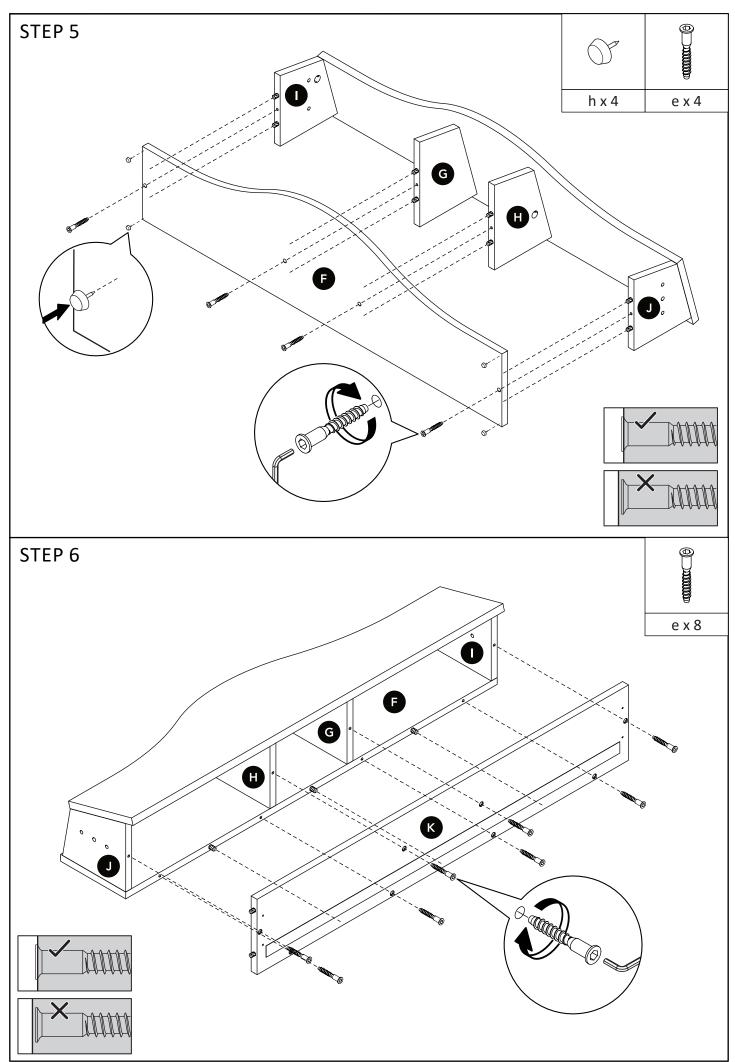

2

| Code | Descriptions       |  |
|------|--------------------|--|
| Α    | Side Panel L Front |  |
| В    | Side Panel R Front |  |
| С    | Side Panel L Back  |  |
| D    | Side Panel R Back  |  |
| Е    | Bumper Top         |  |
| F    | Bumper Bottom      |  |

| Code | Descriptions     |   |  |
|------|------------------|---|--|
| G    | Bumper Support L |   |  |
| Н    | Bumper Support R | 1 |  |
| I    | Side Bumper L    | 1 |  |
| J    | Side Bumper R    |   |  |
| K    | Footboard        |   |  |
| L    | Headboard        | 1 |  |

## **HARDWARE LIST**

|               |                     |           |           |                   | COOCA(X)    |
|---------------|---------------------|-----------|-----------|-------------------|-------------|
| EU 24         | Minifix Cam (15/12) | M8 X 30MM | M8 X 20MM | Unita M6.3 x 40MM | M3.5 x 15MM |
| a x 4         | b x 4               | c x 25    | d x 2     | e x 12            | f x 4       |
|               | 80                  |           |           |                   |             |
| PVC L Bracket | 5/8"                | Z - M4    | M6 x 25MM | JCBC M6 X 55MM    | Barrel Nut  |
| g x 2         | h x 12              | i x 1     | i x 12    | k x 4             | Ix4         |