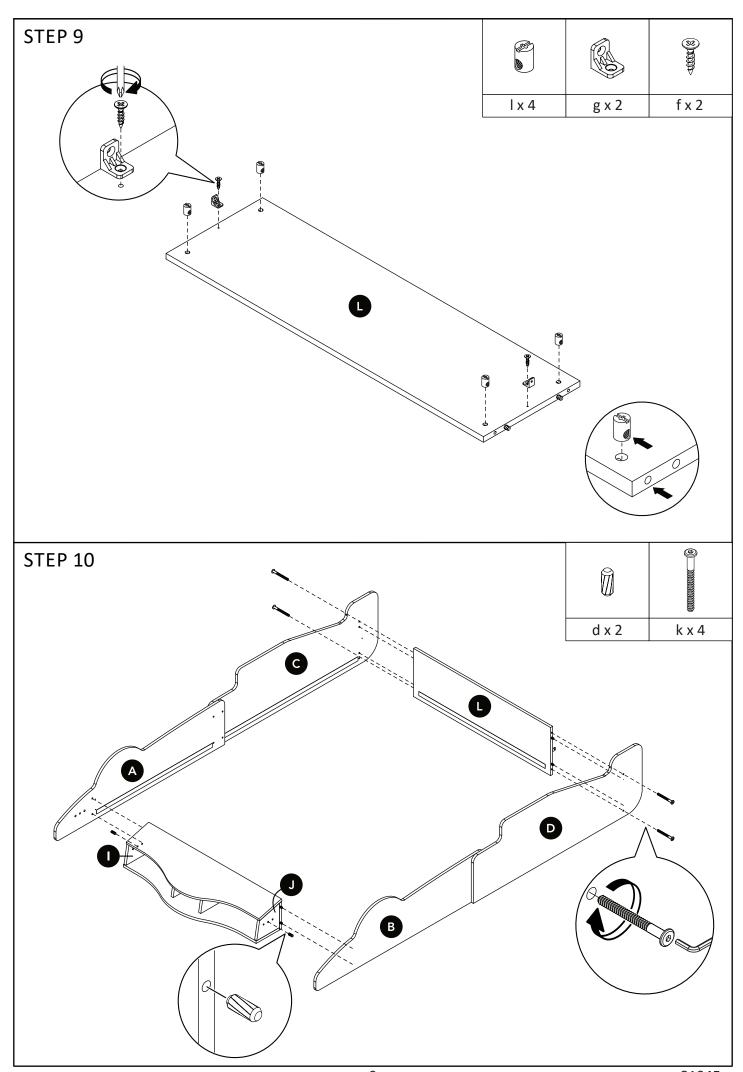

2

| Code | Descriptions       |  |
|------|--------------------|--|
| Α    | Side Panel L Front |  |
| В    | Side Panel R Front |  |
| С    | Side Panel L Back  |  |
| D    | Side Panel R Back  |  |
| Е    | Bumper Top         |  |
| F    | Bumper Bottom      |  |

| Code | Descriptions     |   |  |
|------|------------------|---|--|
| G    | Bumper Support L |   |  |
| Н    | Bumper Support R | 1 |  |
| I    | Side Bumper L    | 1 |  |
| J    | Side Bumper R    |   |  |
| K    | Footboard        |   |  |
| L    | Headboard        | 1 |  |

## **HARDWARE LIST**

|               |                     |           |           |                   | COOCA(X)    |
|---------------|---------------------|-----------|-----------|-------------------|-------------|
| EU 24         | Minifix Cam (15/12) | M8 X 30MM | M8 X 20MM | Unita M6.3 x 40MM | M3.5 x 15MM |
| a x 4         | b x 4               | c x 25    | d x 2     | e x 12            | f x 4       |
|               | 80                  |           |           |                   |             |
| PVC L Bracket | 5/8"                | Z - M4    | M6 x 25MM | JCBC M6 X 55MM    | Barrel Nut  |
| g x 2         | h x 12              | i x 1     | i x 12    | k x 4             | Ix4         |