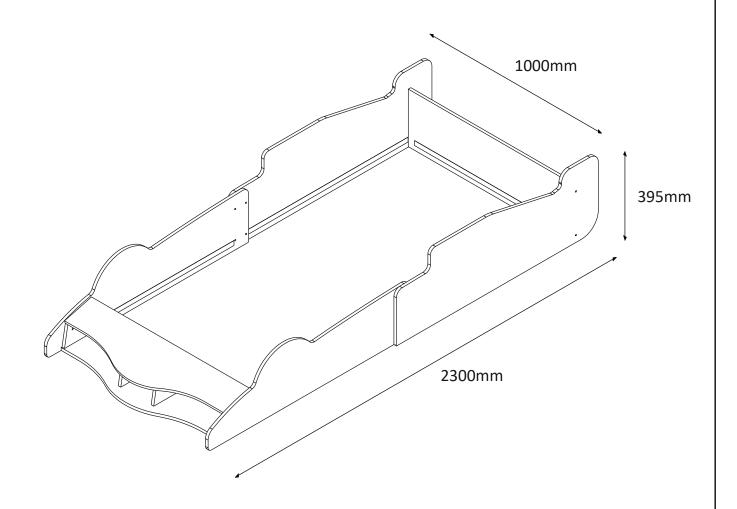

# ASSEMBLY INSTRUCTION HARRISON SINGLE BED ITEM CODE: 81945

Imported by JWA Furniture Pty Ltd, Qld, Brisbane Australia. For any assistance with assembly or for missing parts please refer to your receipt